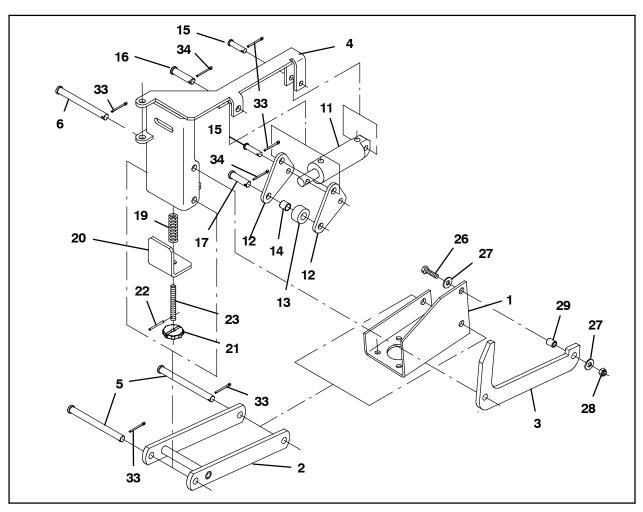

FIG. 2

- 3. Use a clevis pin (5) and a cotter pin (33) to install the side brush arm (2) onto the side brush motor mounting bracket (1). (Fig. 2)
- 4. Use a hex screw (26), a sleeve (29). two flat washers (27), and a hex nut (28) to install the side brush linkage arm (3) onto the side brush motor mounting bracket (1). (Fig. 2)
- 5. Use a roll pin (22) to install the threaded rod (23) into the knob (21). (Fig. 2)
- Use the knob assembly assembled in the previous step to install the steel angle (20) and 2.3 in. (58.4 mm) spring (19) onto the side brush pivot (4). (Fig. 2)
- 7. Use a clevis pin (5) and cotter pin (33) to install the side brush pivot (4) onto the side brush arm (2) and a clevis pin (6) and cotter pin (33) to install the side brush pivot onto the side brush linkage arm (3). (Fig. 2)
- 8. Press a sleeve bushing (14) into the steel tube (13). (Fig. 2)

- 9. Use a clevis pin (17) and cotter pin (34) to assemble the steel tube (13) onto the two brush lift levers (12). (Fig. 2)
- 10. Use a clevis pin (16) and cotter pin (34) to install the brush lift levers (12) onto the side brush pivot (4). (Fig. 2)
- 11. Install two 90° fittings (36) onto the hydraulic cylinder (11). Fittings must be oriented as shown in Fig. 3.

FIG. 3

- 12. Use a clevis pin (15) and cotter pin (33) to install the hydraulic cylinder (11) onto the side brush pivot (4) and a clevis pin (15) and cotter pin (33) to install the hydraulic cylinder onto the brush lift levers (12). (Fig. 2)
- 13. Use four hex screws (9) and four flat washers (25) to install the brush guard (8) onto the side brush motor bracket (1) and brush motor (7). (Fig. 4)
- 14. Use a clevis pin (35) and cotter pin (33) to install the left brush assembly onto the front bumper. (Fig. 5)
- 15. Use a hex screw (24) and a flat washer (25) to install the 2.5 in. (63.5 mm) spring (18) onto the frame of the machine. (Fig. 5)