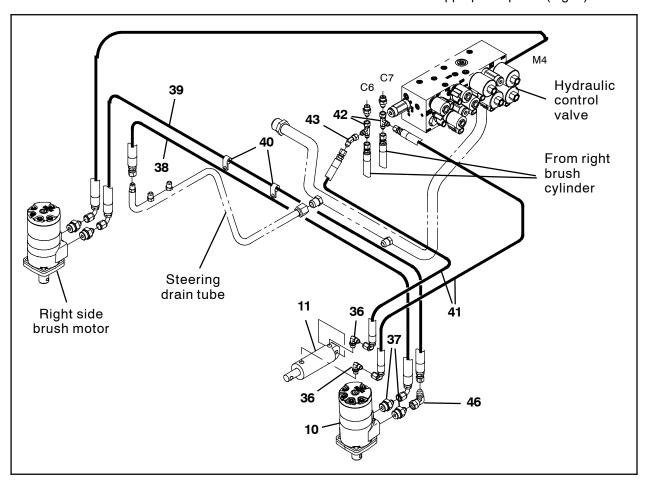

FIG. 6

- 18. Connect the 134 in. (3405 mm) hose (39) to the port on the right side brush motor. (Fig. 7)
- 19. Route the 134 in. (3405 mm) hose (39), to the left side brush and connect the hose to the left side brush. (Fig. 7)
- 20. Connect the 102 in. (2591 mm) hose (38) to the left side brush and route the hose to the steering drain tube. (Fig. 7)
- 21. Connect the 102 in. (2591 mm) hose (38) to the location where the 86" hose to the steering drain tube. (Fig. 7)
- 22. Disconnect the right brush cylinder hoses from ports C6 and C7 on the hydraulic control valve. (Fig. 7)

- 23. Install a 45° fitting (43) onto one t-fitting (42). (Fig. 7)
- 24. Install the t- fitting (42) with the 45° fitting (42) into port C6 and the remaining t- fitting (42) into port C7 the hydraulic control valve. (Fig. 7)
- 25. Connect a 126 in. (3200 mm) hose (41) to the fittings installed into ports C6 and C7 of the hydraulic control valve. (Fig. 7)
- 26. Route the both 126 in. (3200 mm) hoses (41) connected to the hydraulic control valve to the hydraulic cylinder and attach the hoses to the cylinder. (Fig. 7)
- 27. Reinstall the right side brush hoses removed from ports C6 and C7 on the hydraulic control valve to the appropriate ports. (Fig. 7)

FIG. 7

- 28. Install the two clamps (44) onto hydraulic hoses and use two M8 SEMS hex screws (45) to install the two clamps (44) onto the hopper door bracket. (Fig. 8)
- 29. Use two M6 SEMS hex screws (46) to install the keeper clip (40) onto the hopper arm. (Fig. 8)
- Install another clamp (44) onto hydraulic hoses and use one M8 SEMS hex screw (45) to secure the clamp to the keeper clip (40). (Fig. 8)
- 31. Use cable ties (47) to secure the hydraulic hoses away from moving parts.