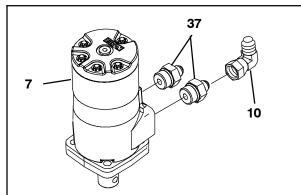

## **INSTALLATION:**

1. Apply lubricant onto the o-rings of the two straight fittings (37) and thread the fittings into the brush motor (7). (Fig. 1)

FIG. 1

 Thread a 90° fitting (10) onto the brush motor (10). (Fig. 1)