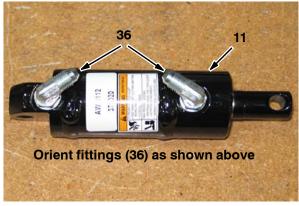

- 9. Use a clevis pin (17) and cotter pin (34) to assemble the steel tube (13) onto the two brush lift levers (12). (Fig. 2)
- 10. Use a clevis pin (16) and cotter pin (34) to install the brush lift levers (12) onto the side brush pivot (4). (Fig. 2)
- 11. Install two 90° fittings (36) onto the hydraulic cylinder (11). Fittings must be oriented as shown in Fig. 3.

FIG. 3

- 12. Use a clevis pin (15) and cotter pin (33) to install the hydraulic cylinder (11) onto the side brush pivot (4) and a clevis pin (15) and cotter pin (33) to install the hydraulic cylinder onto the brush lift levers (12). (Fig. 2)
- 13. Use four hex screws (9) and four flat washers (25) to install the brush guard (8) onto the side brush motor bracket (1) and brush motor (7). (Fig. 4)
- 14. Use a clevis pin (35) and cotter pin (33) to install the left brush assembly onto the front bumper. (Fig. 5)
- 15. Use a hex screw (24) and a flat washer (25) to install the 2.5 in. (63.5 mm) spring (18) onto the frame of the machine. (Fig. 5)