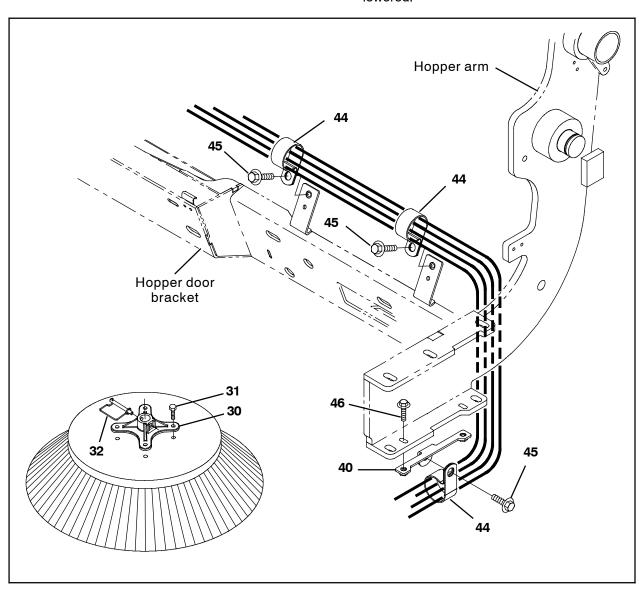

FIG. 7

- 28. Install the two clamps (44) onto hydraulic hoses and use two M8 SEMS hex screws (45) to install the two clamps (44) onto the hopper door bracket. (Fig. 8)
- 29. Use two M6 SEMS hex screws (46) to install the keeper clip (40) onto the hopper arm. (Fig. 8)
- Install another clamp (44) onto hydraulic hoses and use one M8 SEMS hex screw (45) to secure the clamp to the keeper clip (40). (Fig. 8)
- 31. Use cable ties (47) to secure the hydraulic hoses away from moving parts.

- 32. Add hydraulic fluid to the hydraulic system. Refer to the Maintenanace section of the Operators Manual for the procedure how to add hydraulic fluid to the hydraulic system.
- 33. Use four hex wood screws (31) to install the hub (30) onto the brush. (Fig. 8)
- 34. Use the side brush clip (32) to install the brush onto the left side brush assembly. (Fig. 8)
- 35. Start and test the machine. Operate the side brushes. Inspect newly installed hydraulic hoses, fittings, and components for leaks. Raise and lower the hopper and check hoses to ensure they are not catching on other parts or stretching tight when the hopper is raised / lowered.