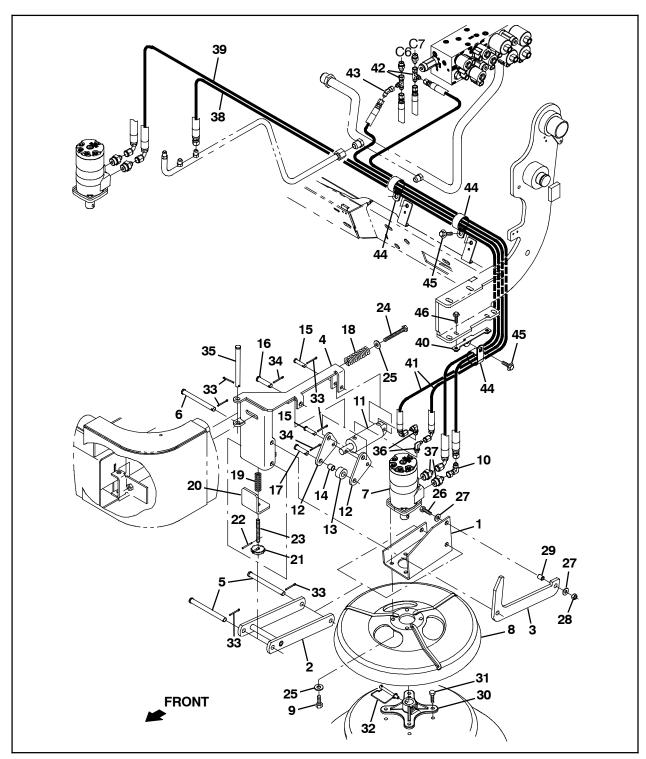

## **INSTALLATION:**

1. Apply lubricant onto the o-rings of the two straight fittings (37) and thread the fittings into the brush motor (7). (Fig. 1)

FIG. 1

 Thread a 90° fitting (10) onto the brush motor (10). (Fig. 1)

FIG. 2

- 3. Use a clevis pin (5) and a cotter pin (33) to install the side brush arm (2) onto the side brush motor mounting bracket (1). (Fig. 2)
- 4. Use a hex screw (26), a sleeve (29). two flat washers (27), and a hex nut (28) to install the side brush linkage arm (3) onto the side brush motor mounting bracket (1). (Fig. 2)
- 5. Use a roll pin (22) to install the threaded rod (23) into the knob (21). (Fig. 2)
- Use the knob assembly assembled in the previous step to install the steel angle (20) and 2.3 in. (58.4 mm) spring (19) onto the side brush pivot (4). (Fig. 2)
- 7. Use a clevis pin (5) and cotter pin (33) to install the side brush pivot (4) onto the side brush arm (2) and a clevis pin (6) and cotter pin (33) to install the side brush pivot onto the side brush linkage arm (3). (Fig. 2)
- 8. Press a sleeve bushing (14) into the steel tube (13). (Fig. 2)

- 9. Use a clevis pin (17) and cotter pin (34) to assemble the steel tube (13) onto the two brush lift levers (12). (Fig. 2)
- 10. Use a clevis pin (16) and cotter pin (34) to install the brush lift levers (12) onto the side brush pivot (4). (Fig. 2)
- 11. Install two 90° fittings (36) onto the hydraulic cylinder (11). Fittings must be oriented as shown in Fig. 3.

FIG. 3

- 12. Use a clevis pin (15) and cotter pin (33) to install the hydraulic cylinder (11) onto the side brush pivot (4) and a clevis pin (15) and cotter pin (33) to install the hydraulic cylinder onto the brush lift levers (12). (Fig. 2)
- 13. Use four hex screws (9) and four flat washers (25) to install the brush guard (8) onto the side brush motor bracket (1) and brush motor (7). (Fig. 4)
- 14. Use a clevis pin (35) and cotter pin (33) to install the left brush assembly onto the front bumper. (Fig. 5)
- 15. Use a hex screw (24) and a flat washer (25) to install the 2.5 in. (63.5 mm) spring (18) onto the frame of the machine. (Fig. 5)

FIG. 4

FIG. 5

- Cut any cable ties securing the exisitng 134 in. (3405 mm) hose connected to the right side brush and steering drain tube to the machine. (Fig. 6)
- 17. Disconnect the 134 in. (3405 mm) hose from the right side brush motor and the steering drain tube. Discard the removed hose. (Fig. 6)

FIG. 6

- 18. Connect the 134 in. (3405 mm) hose (39) to the port on the right side brush motor. (Fig. 7)
- 19. Route the 134 in. (3405 mm) hose (39), to the left side brush and connect the hose to the left side brush. (Fig. 7)
- 20. Connect the 102 in. (2591 mm) hose (38) to the left side brush and route the hose to the steering drain tube. (Fig. 7)
- 21. Connect the 102 in. (2591 mm) hose (38) to the location where the 86" hose to the steering drain tube. (Fig. 7)
- 22. Disconnect the right brush cylinder hoses from ports C6 and C7 on the hydraulic control valve. (Fig. 7)

- 23. Install a 45° fitting (43) onto one t-fitting (42). (Fig. 7)
- 24. Install the t- fitting (42) with the 45° fitting (42) into port C6 and the remaining t- fitting (42) into port C7 the hydraulic control valve. (Fig. 7)
- 25. Connect a 126 in. (3200 mm) hose (41) to the fittings installed into ports C6 and C7 of the hydraulic control valve. (Fig. 7)
- 26. Route the both 126 in. (3200 mm) hoses (41) connected to the hydraulic control valve to the hydraulic cylinder and attach the hoses to the cylinder. (Fig. 7)
- 27. Reinstall the right side brush hoses removed from ports C6 and C7 on the hydraulic control valve to the appropriate ports. (Fig. 7)

FIG. 7

- 28. Install the two clamps (44) onto hydraulic hoses and use two M8 SEMS hex screws (45) to install the two clamps (44) onto the hopper door bracket. (Fig. 8)
- 29. Use two M6 SEMS hex screws (46) to install the keeper clip (40) onto the hopper arm. (Fig. 8)
- Install another clamp (44) onto hydraulic hoses and use one M8 SEMS hex screw (45) to secure the clamp to the keeper clip (40). (Fig. 8)
- 31. Use cable ties (47) to secure the hydraulic hoses away from moving parts.

- 32. Add hydraulic fluid to the hydraulic system. Refer to the Maintenanace section of the Operators Manual for the procedure how to add hydraulic fluid to the hydraulic system.
- 33. Use four hex wood screws (31) to install the hub (30) onto the brush. (Fig. 8)
- 34. Use the side brush clip (32) to install the brush onto the left side brush assembly. (Fig. 8)
- 35. Start and test the machine. Operate the side brushes. Inspect newly installed hydraulic hoses, fittings, and components for leaks. Raise and lower the hopper and check hoses to ensure they are not catching on other parts or stretching tight when the hopper is raised / lowered.