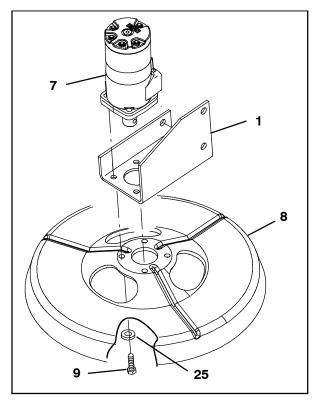

FIG. 3

- 12. Use a clevis pin (15) and cotter pin (33) to install the hydraulic cylinder (11) onto the side brush pivot (4) and a clevis pin (15) and cotter pin (33) to install the hydraulic cylinder onto the brush lift levers (12). (Fig. 2)
- 13. Use four hex screws (9) and four flat washers (25) to install the brush guard (8) onto the side brush motor bracket (1) and brush motor (7). (Fig. 4)
- 14. Use a clevis pin (35) and cotter pin (33) to install the left brush assembly onto the front bumper. (Fig. 5)
- 15. Use a hex screw (24) and a flat washer (25) to install the 2.5 in. (63.5 mm) spring (18) onto the frame of the machine. (Fig. 5)