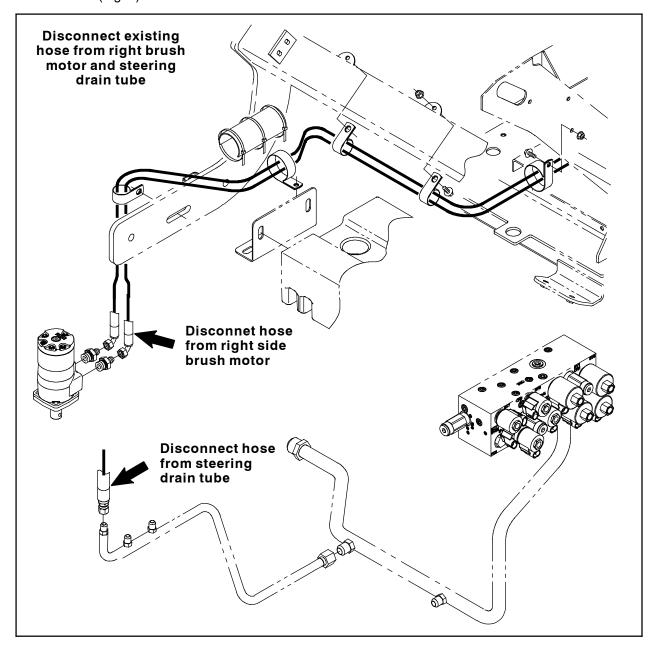

FIG. 4

FIG. 5

- Cut any cable ties securing the exisitng 134 in. (3405 mm) hose connected to the right side brush and steering drain tube to the machine. (Fig. 6)
- 17. Disconnect the 134 in. (3405 mm) hose from the right side brush motor and the steering drain tube. Discard the removed hose. (Fig. 6)

FIG. 6

- 18. Connect the 134 in. (3405 mm) hose (39) to the port on the right side brush motor. (Fig. 7)
- 19. Route the 134 in. (3405 mm) hose (39), to the left side brush and connect the hose to the left side brush. (Fig. 7)
- 20. Connect the 102 in. (2591 mm) hose (38) to the left side brush and route the hose to the steering drain tube. (Fig. 7)
- 21. Connect the 102 in. (2591 mm) hose (38) to the location where the 86" hose to the steering drain tube. (Fig. 7)
- 22. Disconnect the right brush cylinder hoses from ports C6 and C7 on the hydraulic control valve. (Fig. 7)