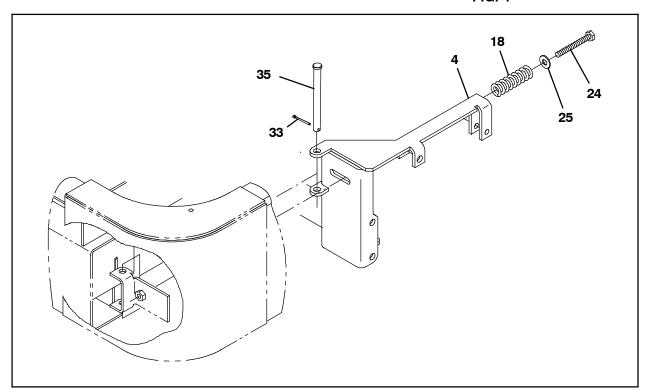

FIG. 3

- 12. Use a clevis pin (15) and cotter pin (33) to install the hydraulic cylinder (11) onto the side brush pivot (4) and a clevis pin (15) and cotter pin (33) to install the hydraulic cylinder onto the brush lift levers (12). (Fig. 2)
- 13. Use four hex screws (9) and four flat washers (25) to install the brush guard (8) onto the side brush motor bracket (1) and brush motor (7). (Fig. 4)
- 14. Use a clevis pin (35) and cotter pin (33) to install the left brush assembly onto the front bumper. (Fig. 5)
- 15. Use a hex screw (24) and a flat washer (25) to install the 2.5 in. (63.5 mm) spring (18) onto the frame of the machine. (Fig. 5)

FIG. 4

FIG. 5

- Cut any cable ties securing the exisitng 134 in. (3405 mm) hose connected to the right side brush and steering drain tube to the machine. (Fig. 6)
- 17. Disconnect the 134 in. (3405 mm) hose from the right side brush motor and the steering drain tube. Discard the removed hose. (Fig. 6)